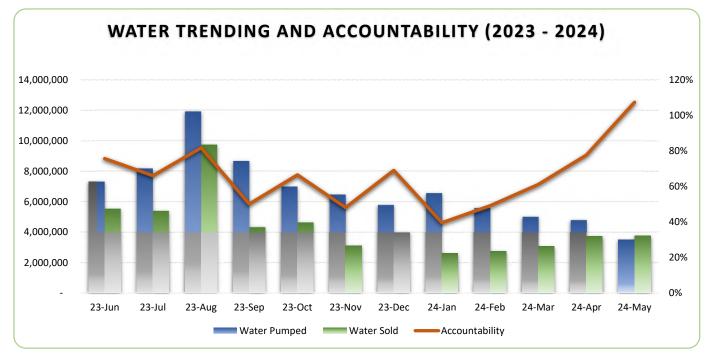

A RODRIGUES;        |              |               |          |               |              |                    |           |              |
|                 |                        |              |               | Total Ru | uns::         | 9 Average TX | <b>K:</b> 1.00     | Total Tx: | 9            |
| Average Q Time  | e: 00:05               | :37          |               |          |               |              |                    |           |              |
| Average Respo   | <b>nse Time:</b> 00:21 | :44          |               |          |               |              |                    |           |              |

# ίυo

# PRODUCTION UPDATES FOR City of Shoreacres - May 2024



La Porte meter not reading properly 5/25/24 - 5/28/24 reflecting inaccurate accountability.





HGSD Permit 1/1/24 - 12/31/24





# LIFT STATIONS STATUS

| Lift Stations                  | Status |         | Hours   |           |                  |
|--------------------------------|--------|---------|---------|-----------|------------------|
|                                |        | Maximum | Minimum | Average   | <b>Total Hrs</b> |
| LS #1 - Choate Rd.             | Online | 21.90   | 0       | 2.65      | 159              |
| LS #2 - E Bayou Dr/Shore Acres | Online | 25.8    | 1.2     | 4.08      | 244.9            |
| LS #3 - Westview/Shore Acres   | Online | 22.7    | 0       | 3.05      | 183.1            |
|                                |        |         | Total   | Hours Ran | 587              |

| WORK ORDERS          |         |                   |         |
|-----