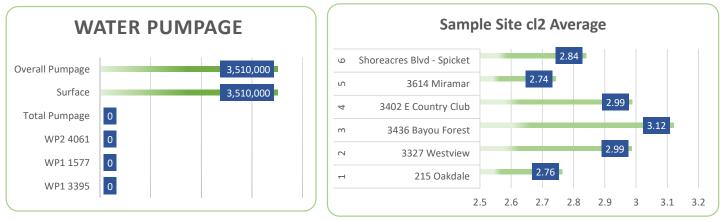

00:12 | 2:40         |                    | ER to OS: | 00:00:49     |
| Attendants: TIA | ARRA RODRIGUES;        |              |               |          |               |              |                    |           |              |
|                 |                        |              |               | Total Ru | uns::         | 9 Average TX | <b>K:</b> 1.00     | Total Tx: | 9            |
| Average Q Time  | e: 00:05               | :37          |               |          |               |              |                    |           |              |
| Average Respo   | <b>nse Time:</b> 00:21 | :44          |               |          |               |              |                    |           |              |

# ίυo

# PRODUCTION UPDATES FOR City of Shoreacres - May 2024



La Porte meter not reading properly 5/25/24 - 5/28/24 reflecting inaccurate accountability.





HGSD Permit 1/1/24 - 12/31/24





# LIFT STATIONS STATUS

| Lift Stations                  | Status |         | Hours   |           |                  |
|--------------------------------|--------|---------|---------|-----------|------------------|
|                                |        | Maximum | Minimum | Average   | <b>Total Hrs</b> |
| LS #1 - Choate Rd.             | Online | 21.90   | 0       | 2.65      | 159              |
| LS #2 - E Bayou Dr/Shore Acres | Online | 25.8    | 1.2     | 4.08      | 244.9            |
| LS #3 - Westview/Shore Acres   | Online | 22.7    | 0       | 3.05      | 183.1            |
|                                |        |         | Total   | Hours Ra