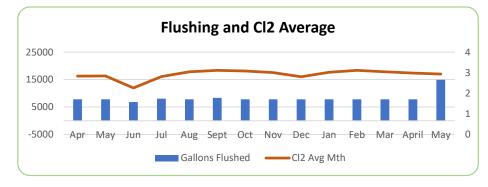

|               |          |               |              |                    |           |              |
|                 |                        |              |               | Total Ru | uns::         | 9 Average TX | <b>K:</b> 1.00     | Total Tx: | 9            |
| Average Q Time  | e: 00:05               | :37          |               |          |               |              |                    |           |              |
| Average Respo   | <b>nse Time:</b> 00:21 | :44          |               |          |               |              |                    |           |              |

# ίυo

# PRODUCTION UPDATES FOR City of Shoreacres - May 2024



La Porte meter not reading properly 5/25/24 - 5/28/24 reflecting inaccurate accountability.





HGSD Permit 1/1/24 - 12/31/24





# LIFT STATIONS STATUS

| Lift Stations                  | Status |         | Hours   |           |                  |
|--------------------------------|--------|---------|---------|-----------|------------------|
|                                |        | Maximum | Minimum | Average   | <b>Total Hrs</b> |
| LS #1 - Choate Rd.             | Online | 21.90   | 0       | 2.65      | 159              |
| LS #2 - E Bayou Dr/Shore Acres | Online | 25.8    | 1.2     | 4.08      | 244.9            |
| LS #3 - Westview/Shore Acres   | Online | 22.7    | 0       | 3.05      | 183.1            |
|                                |        |         | Total   | Hours Ran | 587              |

| WORK ORDERS          |         |                   |         |
|----------------------|---------|-------