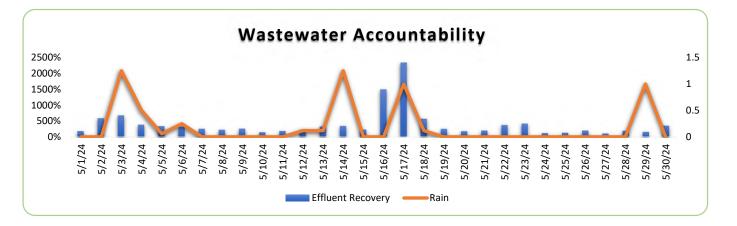

|          |               |              |                    |           |              |
|                 |                        |              |               | Total Ru | uns::         | 9 Average TX | <b>K:</b> 1.00     | Total Tx: | 9            |
| Average Q Time  | e: 00:05               | :37          |               |          |               |              |                    |           |              |
| Average Respo   | <b>nse Time:</b> 00:21 | :44          |               |          |               |              |                    |           |              |

# ίυo

# PRODUCTION UPDATES FOR City of Shoreacres - May 2024



La Porte meter not reading properly 5/25/24 - 5/28/24 reflecting inaccurate accountability.





HGSD Permit 1/1/24 - 12/31/24





# LIFT STATIONS STATUS

| Lift Stations                  | Status |         | Hours   |           |                  |
|--------------------------------|--------|---------|---------|-----------|------------------|
|                                |        | Maximum | Minimum | Average   | <b>Total Hrs</b> |
| LS #1 - Choate Rd.             | Online | 21.90   | 0       | 2.65      | 159              |
| LS #2 - E Bayou Dr/Shore Acres | Online | 25.8    | 1.2     | 4.08      | 244.9            |
| LS #3 - Westview/Shore Acres   | Online | 22.7    | 0       | 3.05      | 183.1            |
|                                |        |         | Total   | Hours Ran | 587              |

| WORK ORDERS          |         |                   |         |
|----------------------|---------|---------